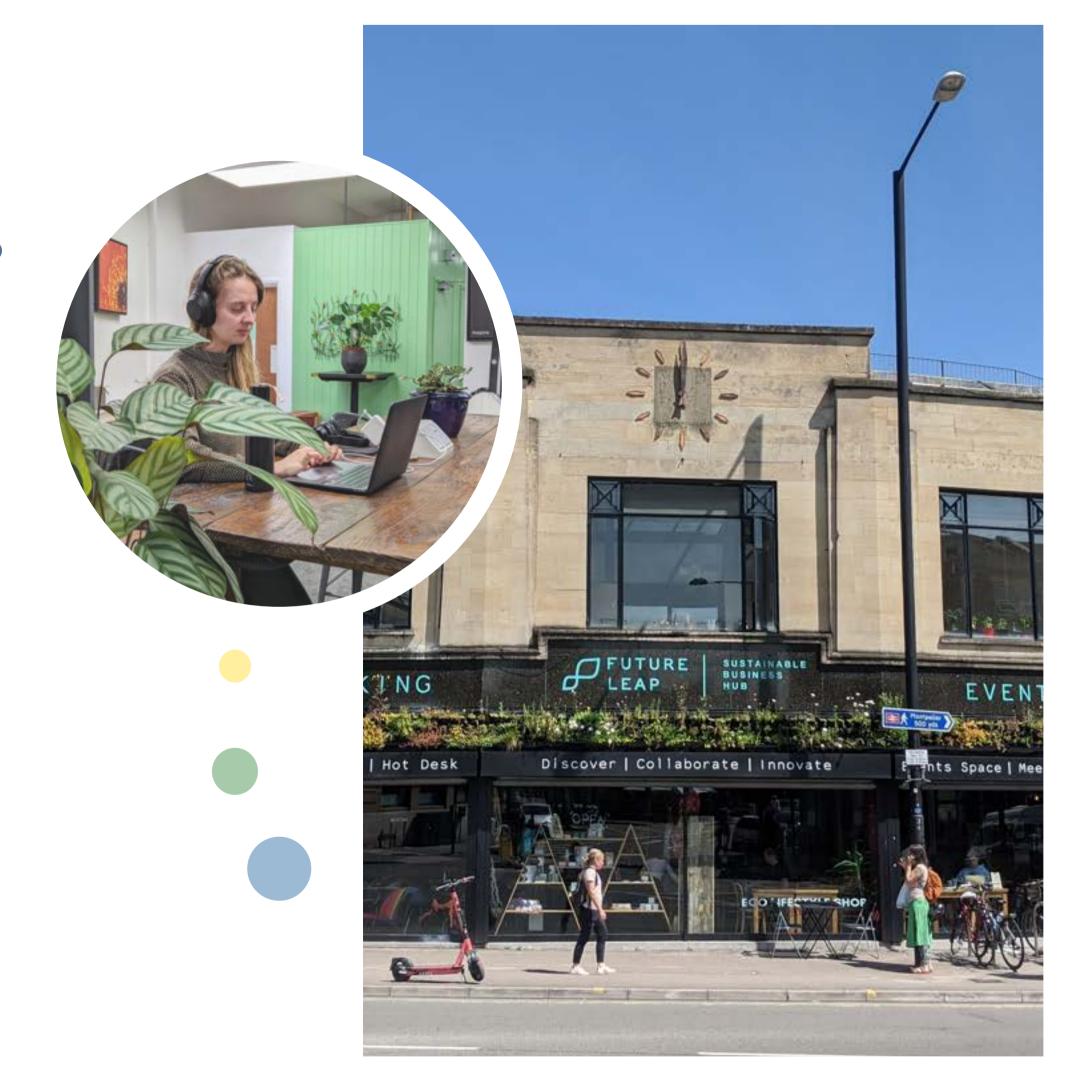

# FUTURE LEAP CLIFTON

Carbon Neutral Co-working and Office Space

The Old Chapel, 16 Oakfield Rd, Clifton, Bristol BS8 2AP

hubefutureleap.co.uk 01179458730

# Meeting Rooms at Future Leap Gloucester Road

Copper Meeting Room 2: up to 6 people £20 per hour + VAT