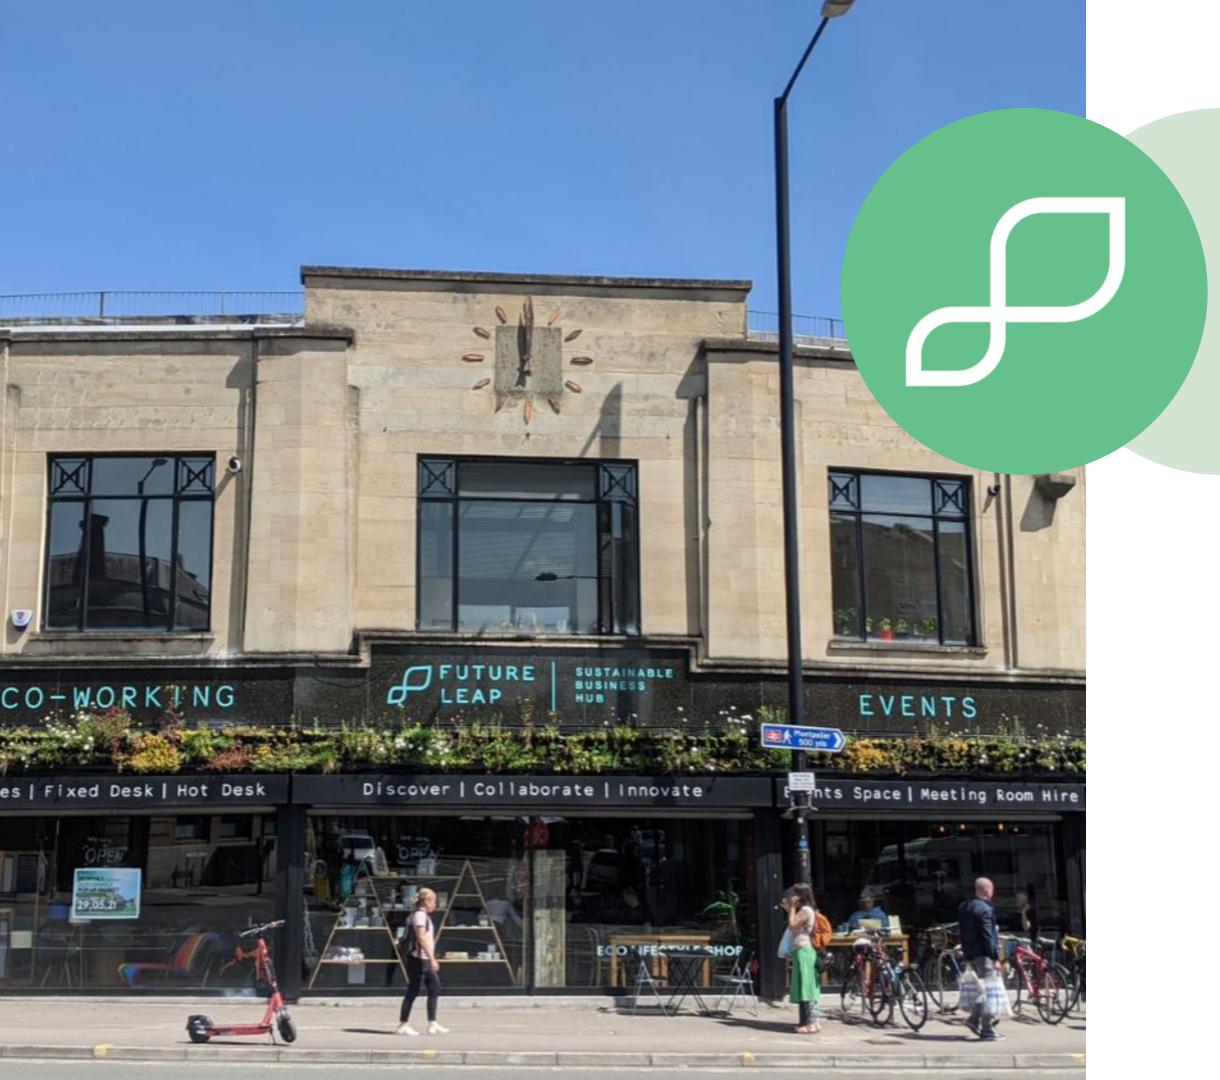

## FUTURE LEAP

Carbon Neutral Co-working and Office Space

1-3 Gloucester Road, Bishopston, Bristol, BS7 8AA

hub@futureleap.co.uk 01179458730

### CO-WORKING

### Offices | Fixed Desk | Hot Desk