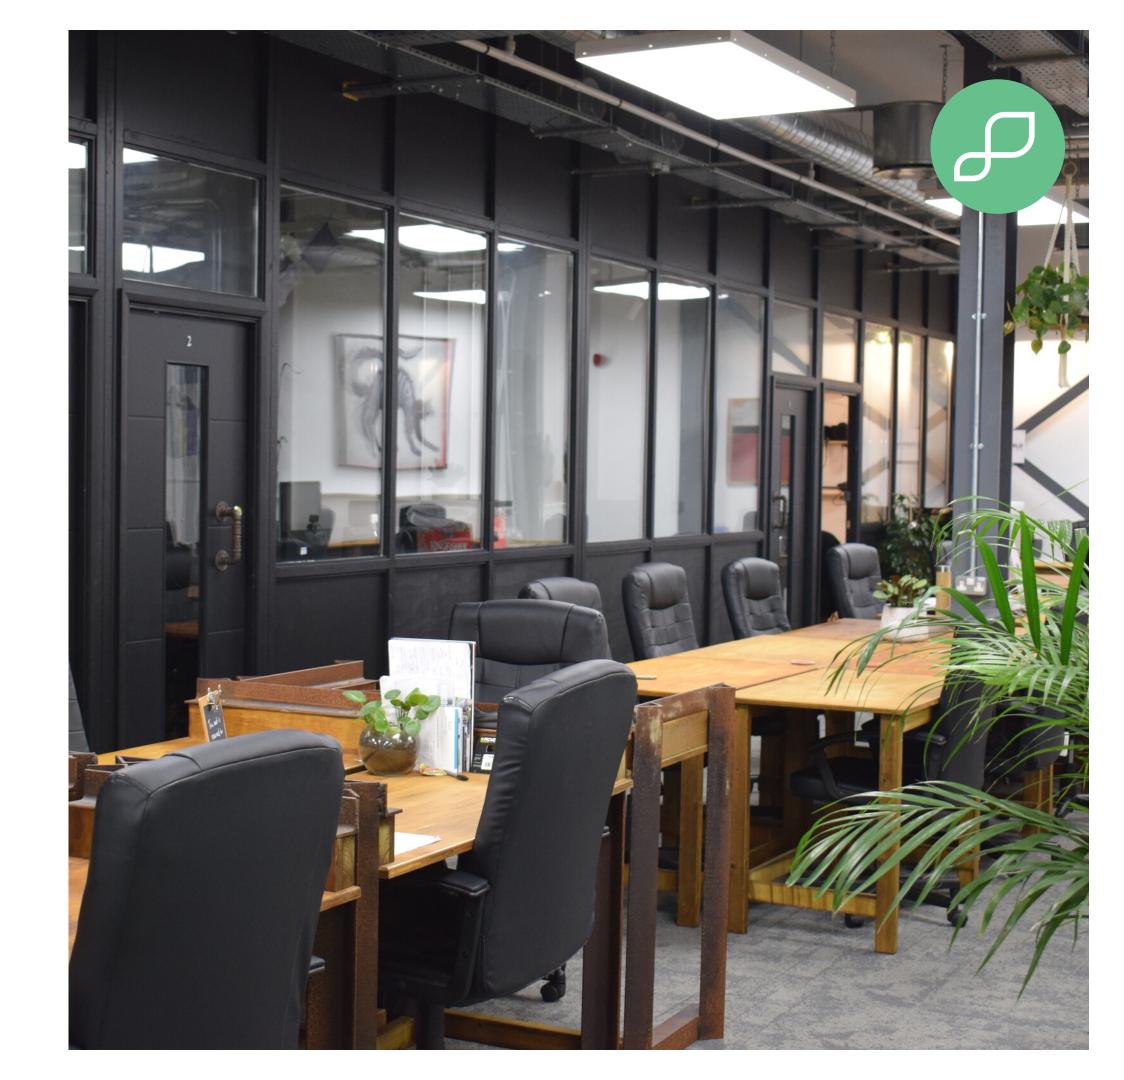

### **Private Office Spaces - up to 6 people** Future Leap Gloucester Road offers 4 private, lockable office spaces suitable for up to 6 individuals.

These spaces come with all the benefits of privacy, while also tapping in to the vibrant community within the co-working space.