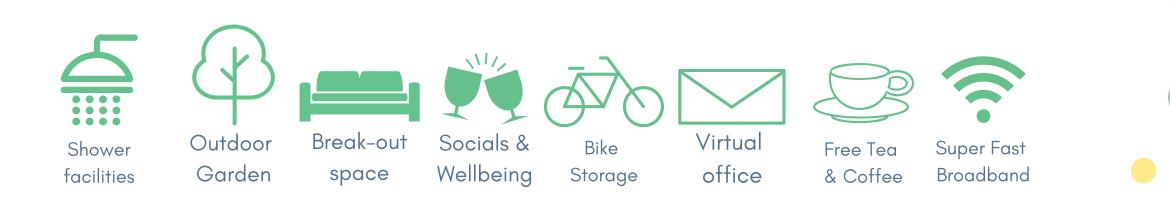

### Future Leap Gloucester Road Perks

### Co-workers gain automatic membership to the Future Leap Network and access to FREE events

- Free tea & coffee
- Kitchen area
- Superfast broadband
- Telephone booth
- Break-out space
- Bookable event space
- Bookable meeting rooms
- Social activities
- Virtual office at Gloucester Road address (package dependant)
- Sustainable Business Networking

- 12+ hour access
- Regular Future Leap events
- Bike storage
- Shower facilities
- Outdoor garden space

Our Hub on Gloucester Road is fully wheelchair accessible throughout