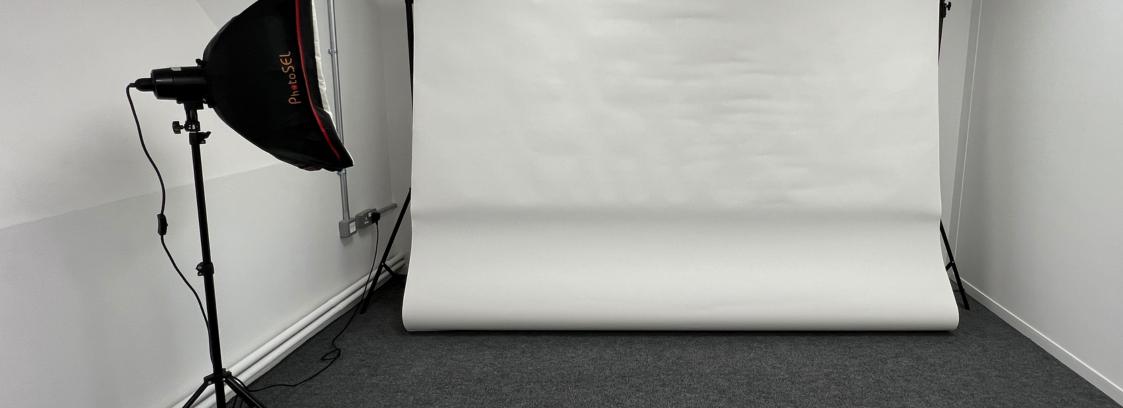

## PHOTOGRAPHY STUDIO GREEN ROOM (STUDIO ONE)

CONTACT clifton@futureleap.co.uk 0117 945 0117

Neutral photography space with chroma backdrop. Suitable as a green room for film studio. Available for meeting room hire.

#### EQUIPMENT

White photography backdrop: Heavy duty background support system with manfrotto Paper Roll 2.72m width – Super White

Photography and filming equipment and lighting available to hire.