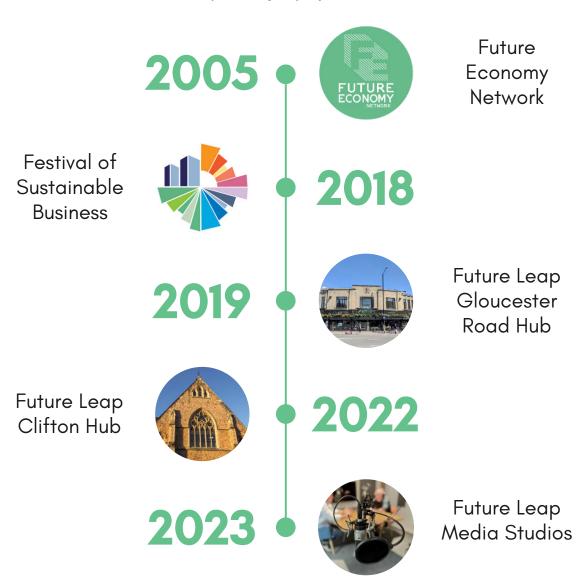

### **OUR HISTORY**

Established in 2005, the Future Leap Network was an early advocate for sustainability and has evolved into one of the **UK's largest green business networks**, promoting collaboration and innovation across a community of change-makers.

In 2019, we opened our Gloucester Road Hub, the **UK's first carbon-neutral co-working space**. The Hub aims to offer a tangible experience of environmental technologies and progressive sustainability practices. In 2022, we opened our second co-working site, located within the historic Old Chapel in Clifton. This Hub provides **collaborative and creative** space for the growing community with state-of-the-art film, podcast, and photography studios.