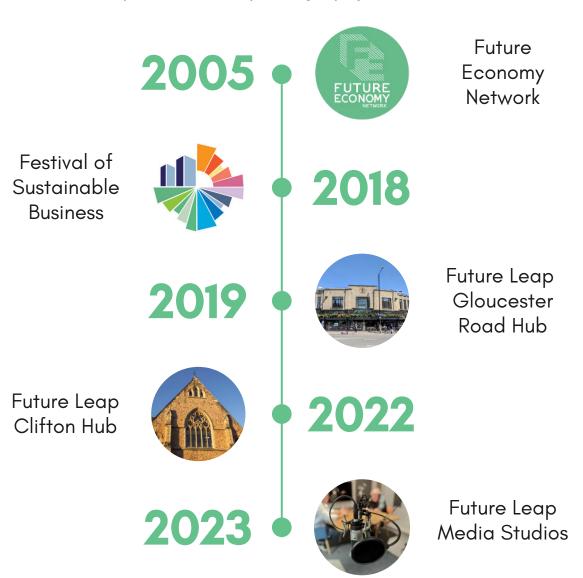

### **OUR HISTORY**

Established in 2005, the Future Leap Network was an early advocate for sustainability and has evolved into one of the **UK's largest green business networks**, promoting collaboration and innovation across a community of change-makers.

In 2019, we opened our Gloucester Road Hub, the **UK's first carbon-neutral co-working space**. The Hub aims to offer a tangible experience of environmental technologies and progressive sustainability practices. In 2022, we opened our second co-working site, located within the historic Old Chapel in Clifton. This Hub provides **collaborative and creative** space for the growing community with state-of-the-art film, podcast, and photography studios.